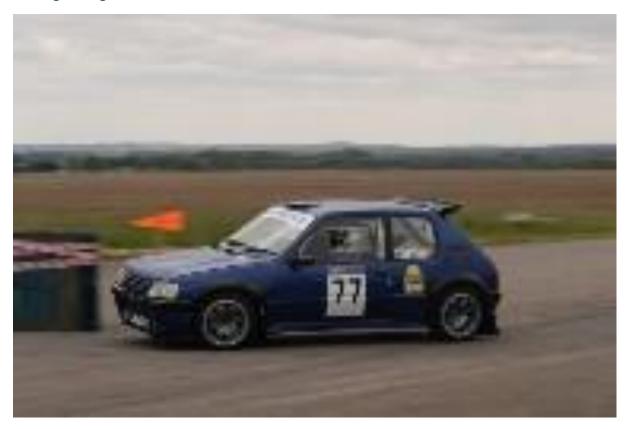

## Focus on David Martin and Adam Taylor

## Driving a Peugeot 205 1998 ~ Blue ~ E753BUD ~ 1987

| Driver Name                | David Martin - Club Sutton & Cheam                                         |
|----------------------------|----------------------------------------------------------------------------|
| Navigator Name             | Adam Taylor – Club BTDRA                                                   |
|                            | Supported by Spark Development Co driver usually service crew              |
| Driver How Long Driving    | 20 years                                                                   |
| Driver Competition History | Mixture of Rallycross & stage Ralling                                      |
| Driver Notable Results     | BTRDA rally cross overall class championship win both Production & classic |
| Driver Best Result         | Abingdon this year rally                                                   |
| Car Specification          | Peugeot 205 1998 cc with becket sequential gearbox                         |
| Car History                | Build 15 years ago for stage rallying                                      |
| Navigator How Long Driving | 1 year                                                                     |
| Navigator Comp History     | First event                                                                |
| Navigator Notable Results  | Not been in silly seat before                                              |